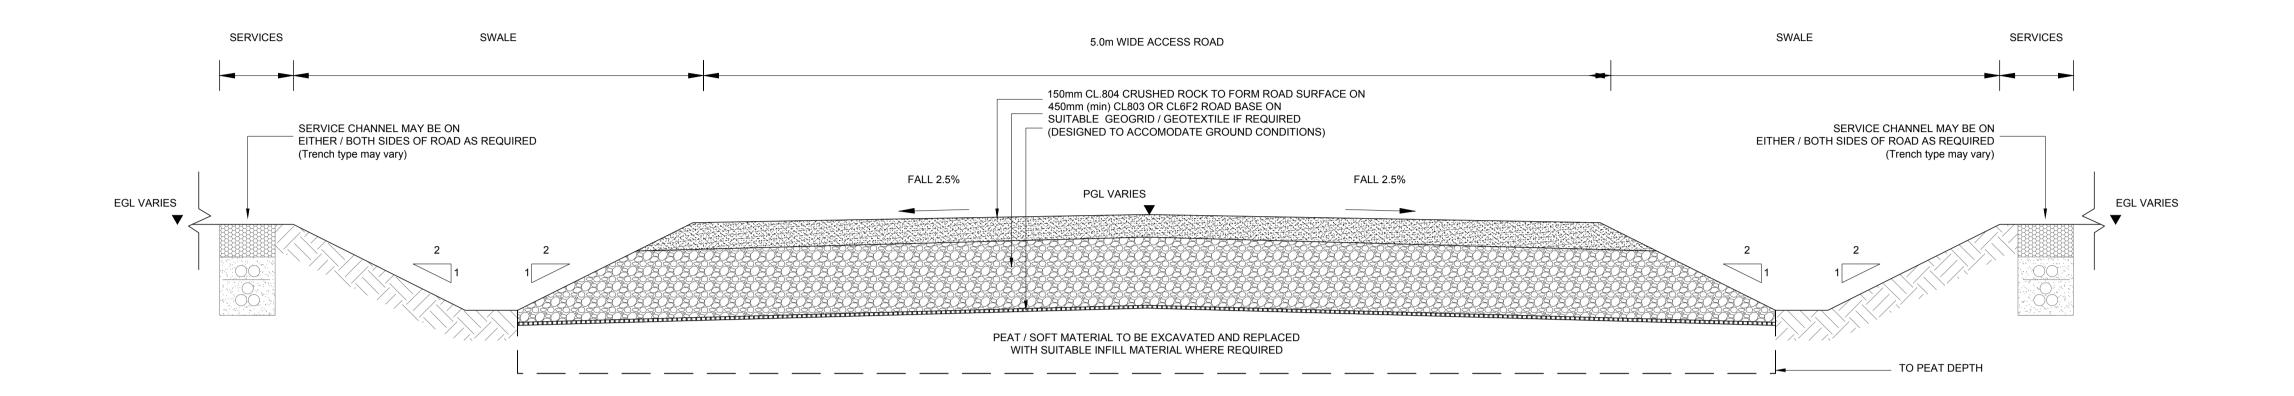

5.0m CONSTRUCTION TRAFFIC ACCESS ROAD CROSS SECTION EXCAVATE & REPLACE

TYPICAL CLEAR SPAN BRIDGE DETAILS