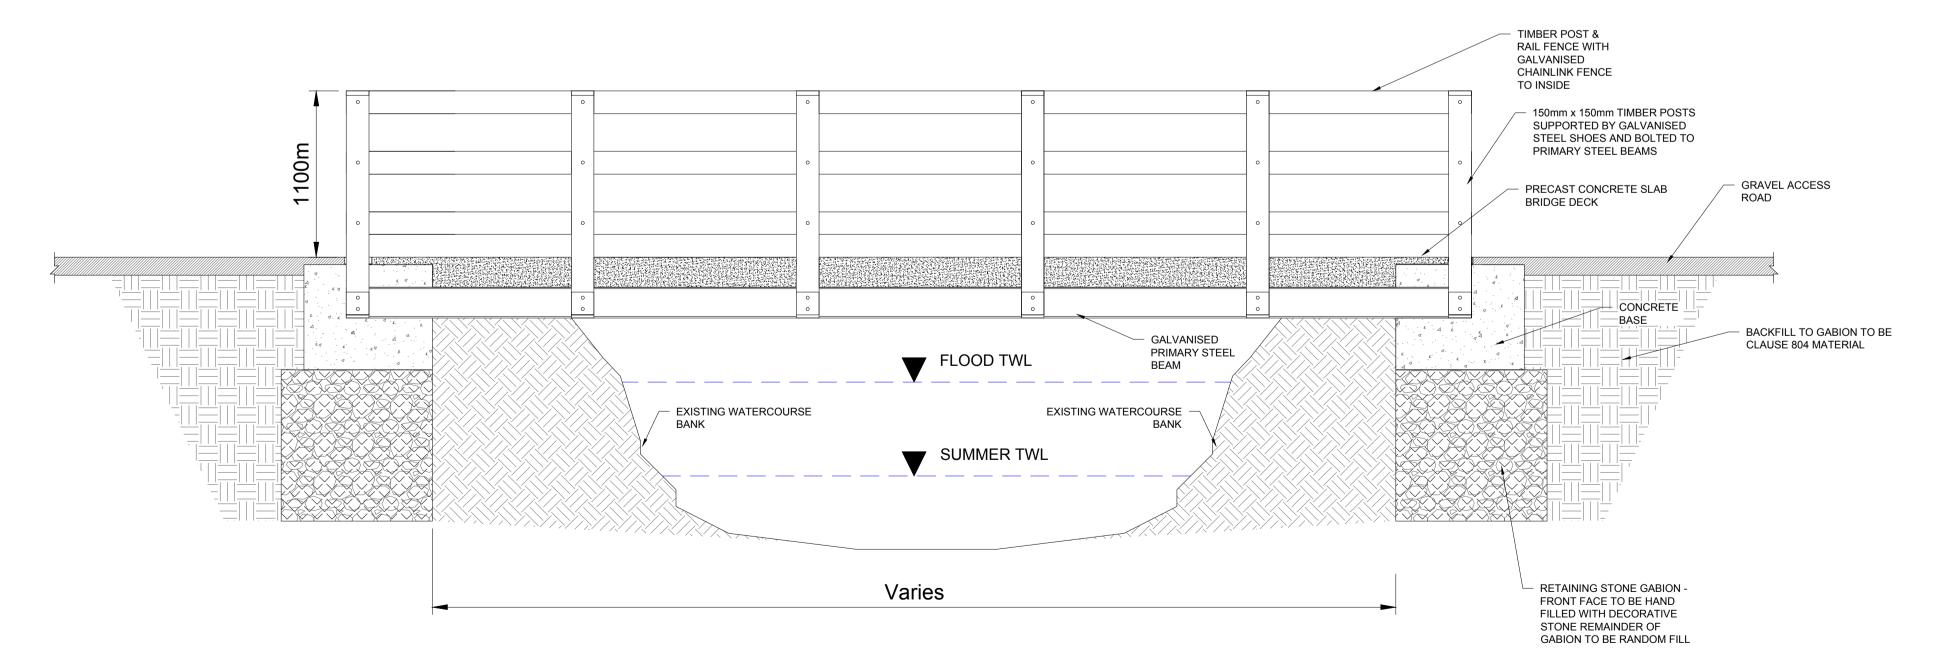

5.0m CONSTRUCTION TRAFFIC ACCESS ROAD CROSS SECTION EXCAVATE & REPLACE

TYPICAL CLEAR SPAN BRIDGE DETAILS